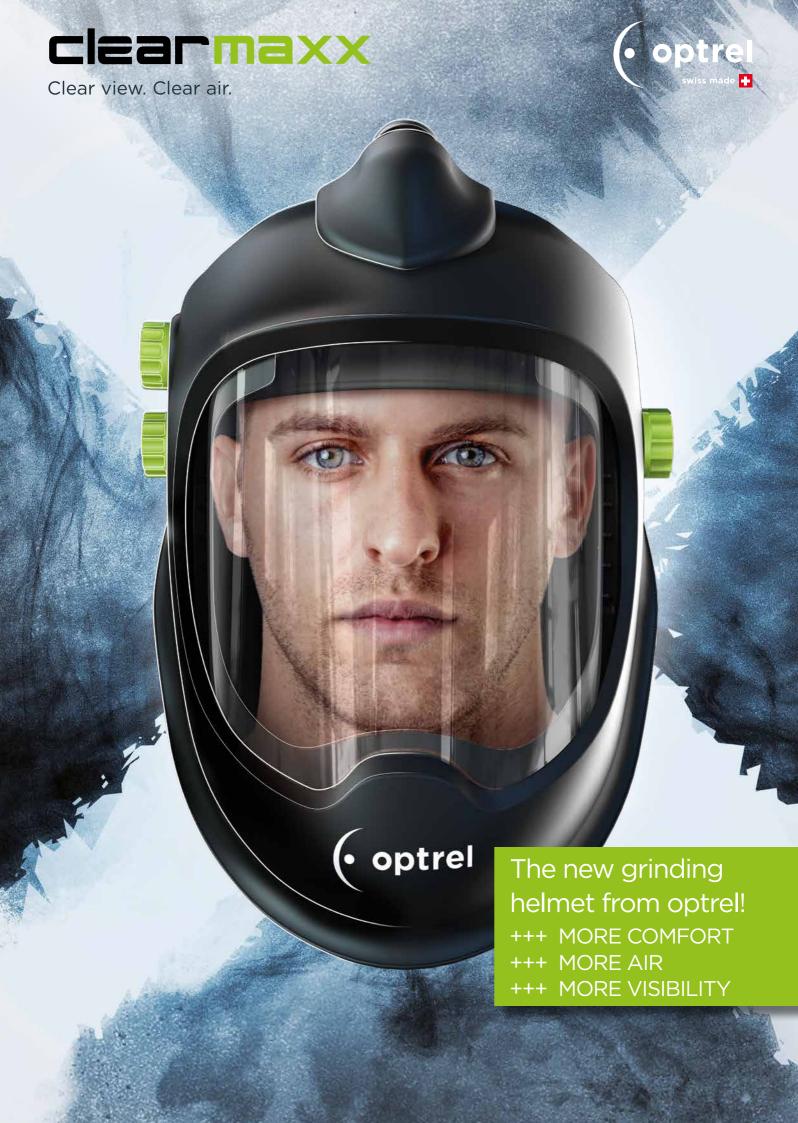

## WELCOME TO THE COMFORT ZONE! CLEARMAXX - THINGS ARE CLEAR

## WORK WITH YOUR OWN CLIMATE COMFORT ZONE

Unlimited clear view of your workspace, filtered and clean air with adjustable air distribution makes the clearmaxx a unique face and respiratory system.

#### **COMFORTABILITY**

Thanks to a minimized weight of only 330 g (PAPR version: 495 g) and an ergonomic fit the clearmaxx sets new benchmarks in wearing comfort.