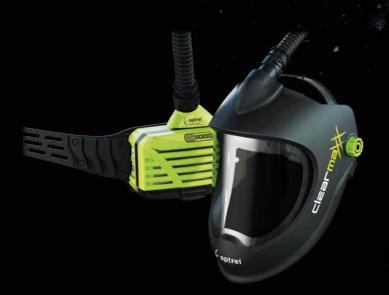

#### **MULTI FUNCTION SYSTEM**

Combine it with the optrel e3000 PAPR system with mountain breeze filter the clearmaxx becomes the perfect buddy on countless types of work. The easy-to-change DIN5 front cover lens expands the system to the perfect protector for efficient plasma cutting.

# THE UNBEATABLE TEAM THE OPTREL CLEARMAXX WITH OPTREL E3000 PAPR SYSTEM

For rough environmental conditions, a highly efficient welding protection system is indispensable for ensuring that the welder's state of health allows him to continue to work. The optrel e3000 ventilated breathing system with its integrated particle filter of the, highest class TH3, reliably protects the welder's airways from smoke, aerosol, and dust when used in conjunction with an optrel PAPR welder's helmet.