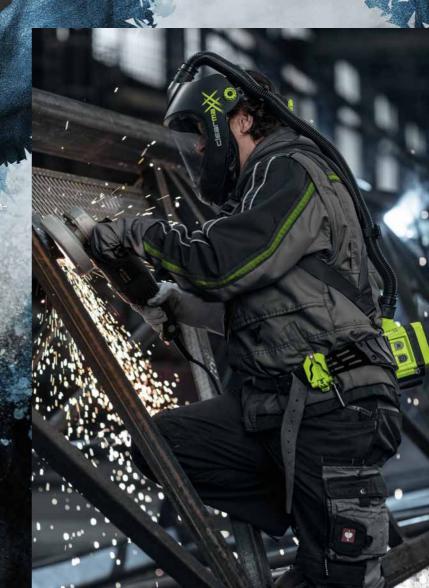

#### **MULTI FUNCTION SYSTEM**

Combine it with the optrel e3000 PAPR system with mountain breeze filter the clearmaxx becomes the perfect buddy on countless types of work. The easy-to-change DIN5 front cover lens expands the system to the perfect protector for efficient plasma cutting.

### Ideal for:

- grinding
- metal industry
- food industry
- wood working
- landfills
- agriculture