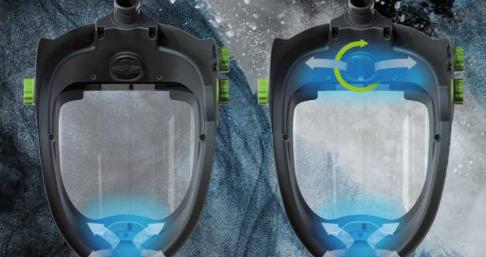

## ADJUSTABLE AIR DISTRIBUTION:

A rotary switch can be used to feed 20% of the cool air to the forehead. Direct air draft crossing the eye, by the air distribution system, leads to the avoidance of dry eyes.