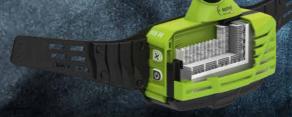

# THE UNBEATABLE TEAM THE OPTREL CLEARMAXX WITH OPTREL E3000 PAPR SYSTEM

For rough environmental conditions, a highly efficient welding protection system is indispensable for ensuring that the welder's state of health allows him to continue to work. The optrel e3000 ventilated breathing system with its integrated particle filter of the, highest class TH3, reliably protects the welder's airways from smoke, aerosol, and dust when used in conjunction with an optrel PAPR welder's helmet.

It **filters out 99.8** % of the respirable particles, such a the following:

- aluminum oxide
- iron oxide
- magnesium oxide
- barium compoundsn
- lead oxide
- fluorides
- copper oxide
- manganese oxides
- molybdenum oxide
- vanadium pentoxide