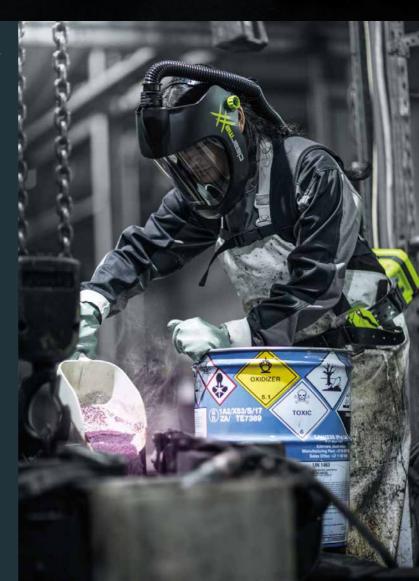

For rough environmental conditions, a highly efficient welding protection system is indispensable for ensuring that the welder's state of health allows him to continue to work. The optrel e3000 ventilated breathing system with its integrated particle filter of the, highest class TH3, reliably protects the welder's airways from smoke, aerosol, and dust when used in conjunction with an optrel PAPR welder's helmet.

It **filters out 99.8** % of the respirable particles, such a the following:

- aluminum oxide
- iron oxide
- magnesium oxide
- barium compoundsn
- lead oxide
- fluorides
- copper oxide
- manganese oxides
- molybdenum oxide
- vanadium pentoxide

### Ideal for:

- grinding
- metal industry
- food industry
- wood working
- landfills
- agriculture