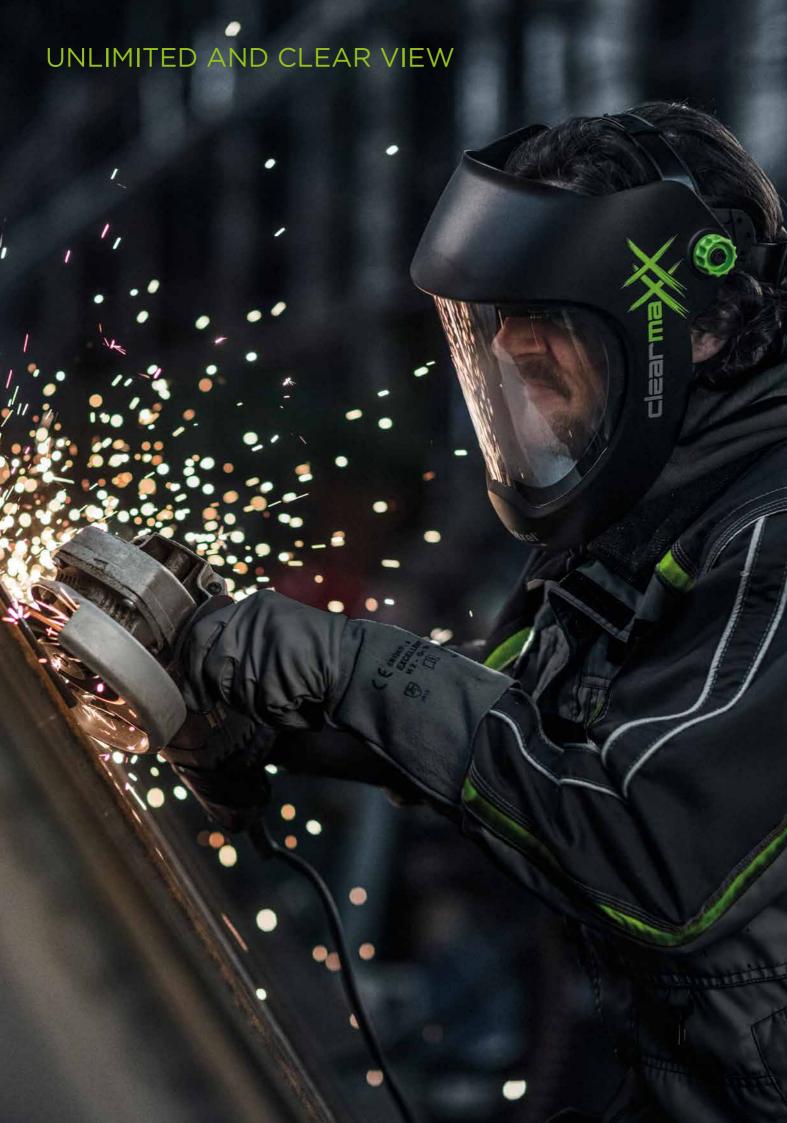

## WORK WITH YOUR OWN CLIMATE COMFORT ZONE

Unlimited clear view of your workspace, filtered and clean air with adjustable air distribution makes the clearmaxx a unique face and respiratory system.

## ADJUSTABLE AIR DISTRIBUTION:

A rotary switch can be used to feed 20% of the cool air to the forehead. Direct air draft crossing the eye, by the air distribution system, leads to the avoidance of dry eyes.

ALWAYS A GREAT VIEW AND PERFECT AIR CONDITIONS WHEN PROTECTING YOUR FACE IS NECESSARY.