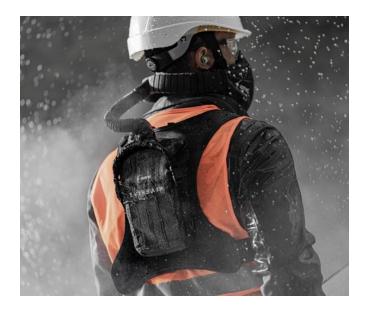

## PROTECTION COVER

(• optrel

SWISSAIR

• optrel swiss made SEE WHAT YOU CAN DO

## PROTECTION COVER FOR SWISS AIR

swiss air just got even more comfortable!

## EASY APPLICATION AND PROTECTION

- **Compatibility:** The swiss air **Protection Cover** fits easily over the swiss air.
- **Certification:** The cover is certified in accordance with IP54, which means that it is splash-proof and dust-proof.
- Flame-retardant fabric: Manufactured from a flame-retardant fabric.
- Weather and dust resistance: Rain or dusty environments are no longer a problem.

## CONVENIENT APPLICATION

- Weather resistance: swiss air is now splash-proof in line with IP54 and offers protection in the event of unexpected rainfall.
- **Dust resistance**: swiss air is now dust-proof in line with IP54 and enables care-free work in dusty environments.