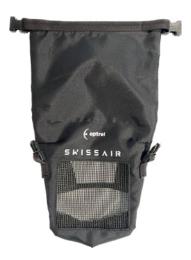

| Description |                                                  | Art. no. |
|-------------|--------------------------------------------------|----------|
|             | <b>Protection Cover for swiss air</b><br>1 piece | 4551.650 |

Open image of the Protection Cover. Please observe the user manual with the fitting instructions.

| Application                                          | Protection against rain, dust and spraying water                                                             |
|------------------------------------------------------|--------------------------------------------------------------------------------------------------------------|
| Compatible with                                      | swiss air with particle filter<br>without control panel                                                      |
| IP protection class                                  | IP54 for swiss air with Protection Cover                                                                     |
| Material                                             | Black (4551.650): Polyester 500D<br>Flame-retardant as per EN533 Class 1<br>BS7837:1996<br>CPAI 84 Section 6 |
| Care                                                 | Hand wash with pure soap, max. temper-<br>ature 40 °C                                                        |
| Operating and storage<br>temperature -5 °C to +55 °C |                                                                                                              |
| Packaging                                            | Cardboard box                                                                                                |
| Scope of delivery                                    | Protection Cover with operating instructions                                                                 |
|                                                      |                                                                                                              |