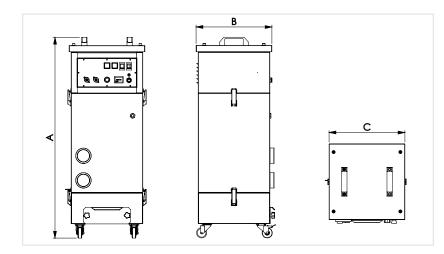

### **Dimensions**

### **Dimensions**

| Side | Size            |
|------|-----------------|
| Α    | 900 mm          |
| В    | 3 <i>7</i> 0 mm |
| С    | 3 <i>7</i> 0 mm |

Alexander Binzel Schweisstechnik GmbH & Co. KG Kiesacker · 35418 Buseck · GERMANY