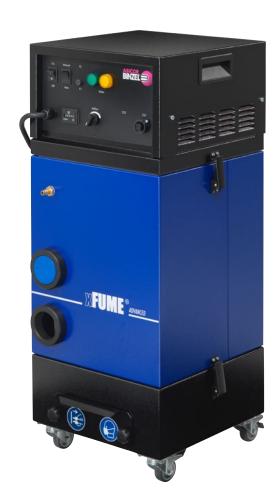

## **xFUME® ADVANCED**

# Powerful extraction system for up to two manual welding workstations

### **Ideally suited** for xFUME® extraction torches

In combination with ABICOR BINZEL fume extraction torches, the mobile extraction system xFUME® ADVANCED extracts welding fumes directly where they arise.

- Particularly powerful thanks to high-vacuum technology with more than 16,000 Pa negative pressure
- Adjustable air flow
- Two connections for extraction hoses
- For flexible and comfortable working at up to two workstations with one system
- Automatic filter cleaning by compressed air
- Highly efficient thanks to the cartridge filter, which filters out up to 99.76% of all dust  $> 0.1 \mu m$
- Automatic start/stop via current clamp for reduced operating costs and less wear and tear
- Compact and robust design with castors for mobile use and easy transport