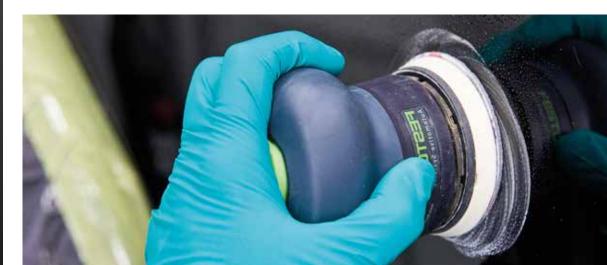

3M™ Trizact™ Fine Finishing Disc 3000, 150mm

3M™ Trizact™ Fine Finishing Disc 6000, 150mm

Polishing Step

► Add a small amount of 3M<sup>™</sup> Perfect-It<sup>™</sup> Fast Cut Plus Extreme onto the green foam pad on the rotary polisher.

443SA, grade 6000, 150 mm on orbital sander.

► When polishing always try to keep the pad flat on the surface to avoid jumping. Reduce pressure towards the end of the compounding stage to enable easy cleanup.