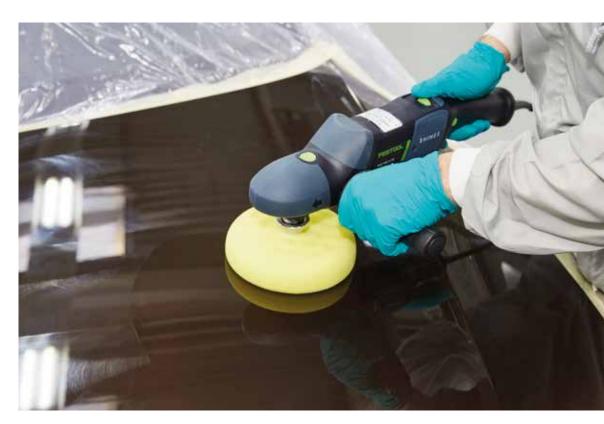

3M™ Professional Panel Wipes

Fine Polishing Step

► Change foam to a yellow foam and add small amount of 3M™ Perfect-It™ Extra-Fine Plus onto the pad.

- ► Polish area and surrounding in an overlapping pattern with rotary speed 600-1400 rpm
- ► Processing: keep polishing foam flatly on the surface for glossy finish, reduce pressure towards end of the polishing step.
- Wipe off any excess polish and inspect area most colours are fine now.