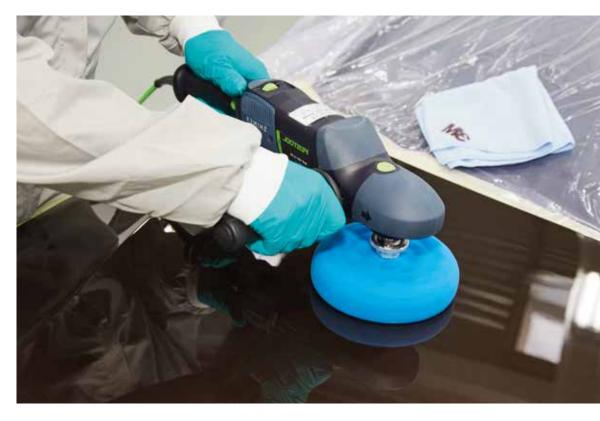

Polishing Pad

3M<sup>™</sup> Perfect-It<sup>™</sup> High Performance Cloth

- ► Add 3M<sup>™</sup> Perfect-It<sup>™</sup> Ultrafina SE onto the blue foam pad on the rotary polisher.
- ► Processing: polish with reduced speed moving in an overlapping pattern covering generously the whole area.
- ► Wipe off polish residues with the extra soft 3M<sup>™</sup> Perfect-It<sup>™</sup> High Performance Blue Cloth Ultrafina polishing cloth to avoid generating new micro scratches on the surface.

Tip: Always keep the polishing foam wet (using polish), as this delivers a more even coat of polish on the surface and will prevent the generation of the micro scratches from a dry pad.

3M™ Perfect-It™ Ultrafina SE