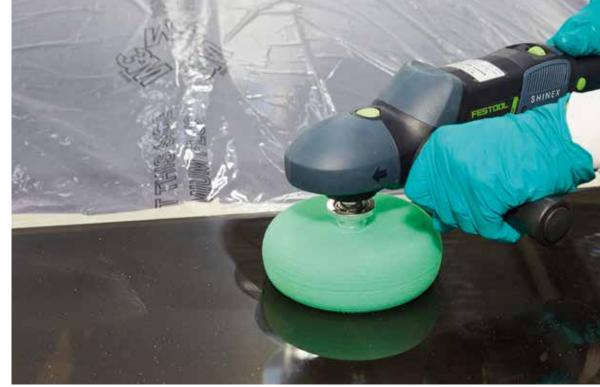

3M™ Trizact™ Fine Finishing Disc 3000, 150mm

3M™ Trizact™ Fine Finishing Disc 6000, 150mm

Polishing Step

► Add a small amount of 3M<sup>™</sup> Perfect-It<sup>™</sup> Fast Cut Plus Extreme onto the green foam pad on the rotary polisher.

443SA, grade 6000, 150 mm on orbital sander.

► When polishing always try to keep the pad flat on the surface to avoid jumping. Reduce pressure towards the end of the compounding stage to enable easy cleanup.