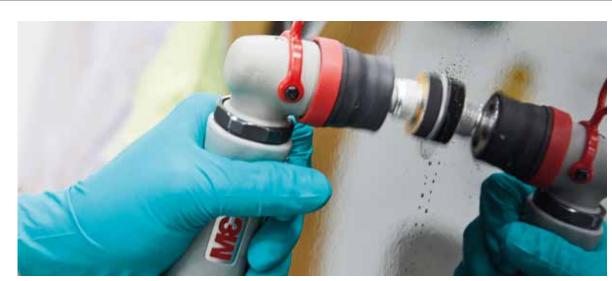

Festool LEX 3 77
Festool IAS-Adapter

for Lex 2/3

Sanding Area Defects

► Sand the area with 3M<sup>TM</sup> Hookit<sup>TM</sup> Purple Finishing Film Abrasive Disc 260L, grade P1500 - P2000.

3M™ Hookit™ 260L+