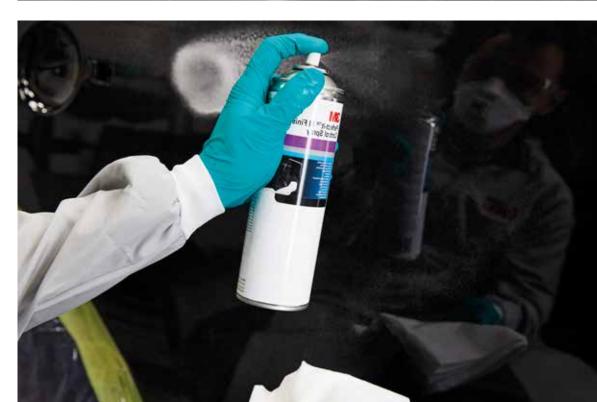

Note: It is important to ensure that you remove all sanding scratches at the stage, in order to avoid their reapperance at the end of the polishing process.

Plus

Extreme

3M<sup>™</sup> Perfect-It<sup>™</sup> Finish Control Spray