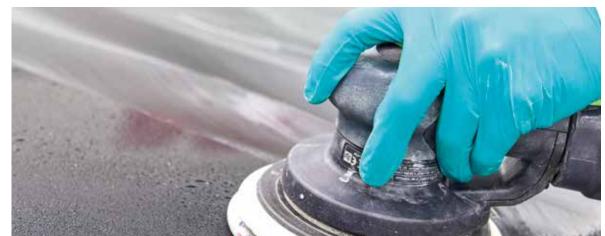

443SA, grade 6000, 150 mm on orbital sander.

► When polishing always try to keep the pad flat on the surface to avoid jumping. Reduce pressure towards the end of the compounding stage to enable easy cleanup.