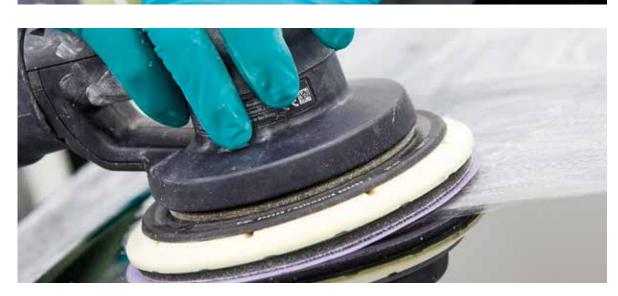

443SA, grade 6000, 150 mm on orbital sander.

► When polishing always try to keep the pad flat on the surface to avoid jumping. Reduce pressure towards the end of the compounding stage to enable easy cleanup.