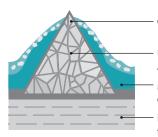

## **Grain technology**

Geometrically shaped ceramic grain

Upright abrasive grains at optimum angles ensure an aggressive cut

Maximum performance thanks to optimum size coat

Dimensionally stable vulcanised fibre backing