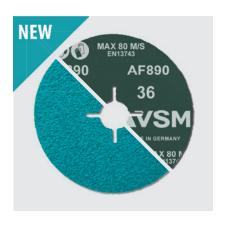

# **AF890**

## **VSM ACTIROX**

| Grain type       | Ceramic           |  |  |  |  |  |  |  |
|------------------|-------------------|--|--|--|--|--|--|--|
| Bonding          | Full-resin bonded |  |  |  |  |  |  |  |
| Colour           | Petrol            |  |  |  |  |  |  |  |
| Backing          | Vulcanised fibre  |  |  |  |  |  |  |  |
| Production width | 1,470 mm          |  |  |  |  |  |  |  |
|                  |                   |  |  |  |  |  |  |  |

**Materials** 

**Features** 

Made in Germany

The geometrically shaped ceramic grain generates maximum stock removal when machining superalloys and stainless steel. A fast cut and an extremely long service life lead to a significant increase in productivity. The additional grinding-active TOP SIZE layer reduces the temperature in the contact area.

#### Grit sizes:1)

| 16 | 20 | 24 | 30 | 36 | 40 | 50 | 60 | 80 | 100 | 120 | 150 | 180 | 220 | 240 | 280 | 320 | 360 | 400 | 500 | 600 | 800 | 1000 | 1200 |
|----|----|----|----|----|----|----|----|----|-----|-----|-----|-----|-----|-----|-----|-----|-----|-----|-----|-----|-----|------|------|