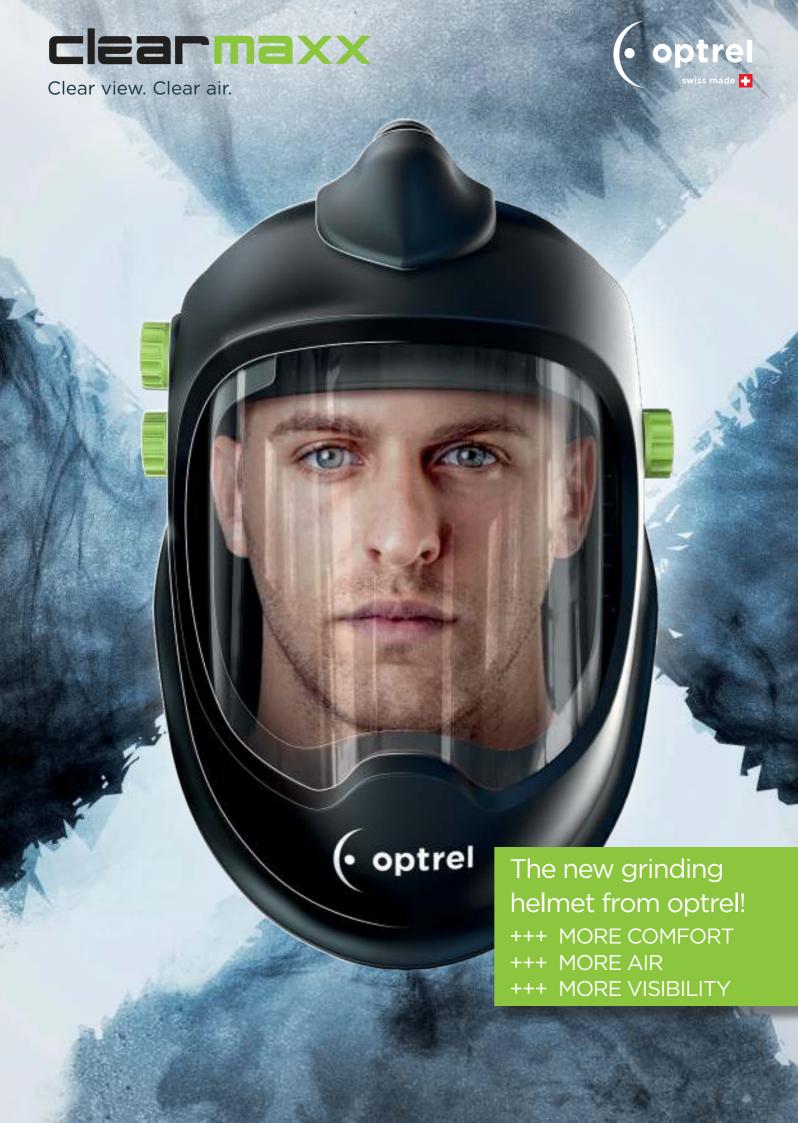

## WELCOME TO THE COMFORT ZONE! CLEARMAXX - THINGS ARE CLEAR

## WORK WITH YOUR OWN CLIMATE COMFORT ZONE

Unlimited clear view of your workspace, filtered and clean air with adjustable air distribution makes the clearmaxx a unique face and respiratory system.

#### **COMFORTABILITY**

Thanks to a minimized weight of only 330 g (PAPR version: 495 g) and an ergonomic fit the clearmaxx sets new benchmarks in wearing comfort.