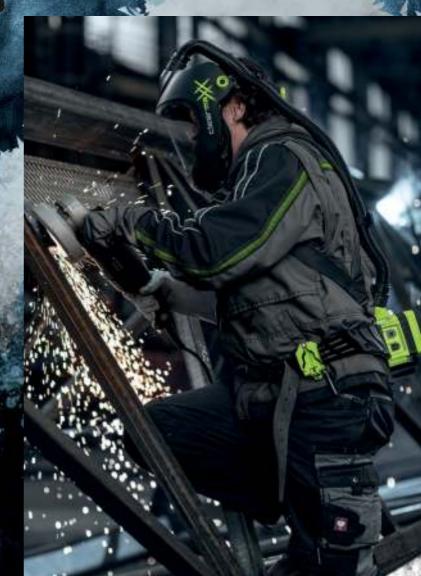

ALWAYS A GREAT VIEW AND PERFECT AIR CONDITIONS WHEN PROTECTING YOUR FACE IS NECESSARY.

### Ideal for:

- grinding
- metal industry
- food industry
- wood working
- landfills
- agriculture