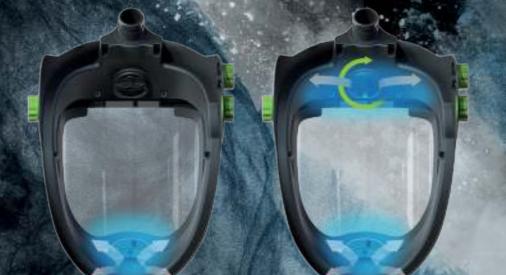

## ADJUSTABLE AIR DISTRIBUTION:

A rotary switch can be used to feed 20% of the cool air to the forehead. Direct air draft crossing the eye, by the air distribution system, leads to the avoidance of dry eyes.