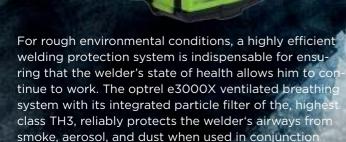

It **filters out 99.8** % of the respirable particles, such as the following:

with an optrel PAPR welder's helmet.

- aluminum oxide
- iron oxide
- magnesium oxide
- barium compoundsn
- lead oxide
- fluorides
- copper oxide
- manganese oxides
- molybdenum oxide
- vanadium pentoxide

- chrome (III) compounds
- chrome (IV) compounds
- zinc oxide
- titanium oxide
- nickel oxide
- cobalt oxide
- cadmium oxide
- beryllium oxide

| Consumable       |                                                              | Art. Nr. | Accessories & Spare Parts |                                                                                                                                                                                                                                                                                                                                                                                                                                                                                                                                                                                                                                                                                                                                                                                                                                                                                                                                                                                                                                                                                                                                                                                                                                                                                                                                                                                                                                                                                                                                                                                                                                                                                                                                                                                                                                                                                                                                                                                                                                                                                                                                | Art. Nr. |
|------------------|--------------------------------------------------------------|----------|---------------------------|--------------------------------------------------------------------------------------------------------------------------------------------------------------------------------------------------------------------------------------------------------------------------------------------------------------------------------------------------------------------------------------------------------------------------------------------------------------------------------------------------------------------------------------------------------------------------------------------------------------------------------------------------------------------------------------------------------------------------------------------------------------------------------------------------------------------------------------------------------------------------------------------------------------------------------------------------------------------------------------------------------------------------------------------------------------------------------------------------------------------------------------------------------------------------------------------------------------------------------------------------------------------------------------------------------------------------------------------------------------------------------------------------------------------------------------------------------------------------------------------------------------------------------------------------------------------------------------------------------------------------------------------------------------------------------------------------------------------------------------------------------------------------------------------------------------------------------------------------------------------------------------------------------------------------------------------------------------------------------------------------------------------------------------------------------------------------------------------------------------------------------|----------|
| D                | Clear cover lens/grinding lens<br>clearmaxx - poly carbonate | 5000.038 | \$                        | Hard hat for clearmaxx<br>Upgradekit                                                                                                                                                                                                                                                                                                                                                                                                                                                                                                                                                                                                                                                                                                                                                                                                                                                                                                                                                                                                                                                                                                                                                                                                                                                                                                                                                                                                                                                                                                                                                                                                                                                                                                                                                                                                                                                                                                                                                                                                                                                                                           | 5011.180 |
|                  | Cover lens shade level 3, suitable for clearmaxx             | 5000.049 | 9                         | optrel bag for helmets                                                                                                                                                                                                                                                                                                                                                                                                                                                                                                                                                                                                                                                                                                                                                                                                                                                                                                                                                                                                                                                                                                                                                                                                                                                                                                                                                                                                                                                                                                                                                                                                                                                                                                                                                                                                                                                                                                                                                                                                                                                                                                         | 8000.100 |
| D                | tearoff foil clearmaxx                                       | 5000.039 |                           | Hard hat (new, 2018)                                                                                                                                                                                                                                                                                                                                                                                                                                                                                                                                                                                                                                                                                                                                                                                                                                                                                                                                                                                                                                                                                                                                                                                                                                                                                                                                                                                                                                                                                                                                                                                                                                                                                                                                                                                                                                                                                                                                                                                                                                                                                                           | 5011.130 |
|                  | Cover lens shade level 5, suitable for clearmaxx             | 5000.048 |                           | Faceseal clearmaxx                                                                                                                                                                                                                                                                                                                                                                                                                                                                                                                                                                                                                                                                                                                                                                                                                                                                                                                                                                                                                                                                                                                                                                                                                                                                                                                                                                                                                                                                                                                                                                                                                                                                                                                                                                                                                                                                                                                                                                                                                                                                                                             | 4156.010 |
|                  | Sweatband                                                    | 5004.073 |                           | Headgear<br>panoramaxx/clearmaxx                                                                                                                                                                                                                                                                                                                                                                                                                                                                                                                                                                                                                                                                                                                                                                                                                                                                                                                                                                                                                                                                                                                                                                                                                                                                                                                                                                                                                                                                                                                                                                                                                                                                                                                                                                                                                                                                                                                                                                                                                                                                                               | 5003.263 |
|                  | Comfort band                                                 | 5004.020 | *C                        | Airhose holder (e3000X)                                                                                                                                                                                                                                                                                                                                                                                                                                                                                                                                                                                                                                                                                                                                                                                                                                                                                                                                                                                                                                                                                                                                                                                                                                                                                                                                                                                                                                                                                                                                                                                                                                                                                                                                                                                                                                                                                                                                                                                                                                                                                                        | 4551.024 |
| 10 5 10 00 - 666 |                                                              |          |                           | A CONTRACTOR OF THE PARTY OF TH |          |