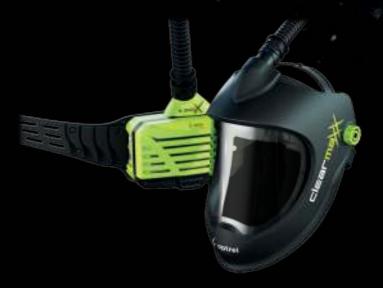

#### **MULTI FUNCTION SYSTEM**

Combine it with the optrel e3000X PAPR system with mountain breeze filter the clearmaxx becomes the perfect buddy on countless types of work. The easy-to-change DIN5 front cover lens expands the system to the perfect protector for efficient plasma cutting.

# THE UNBEATABLE TEAM THE OPTREL CLEARMAXX WITH OPTREL E3000X PAPR SYSTEM

# THE POWER TEAM FOR A CLEAR VIEW OPTREL CLEARMAXX WITH OPTREL E3000X PAPR SYSTEM

info@optrel.com

optrel.com

Item no. 9412.217.00